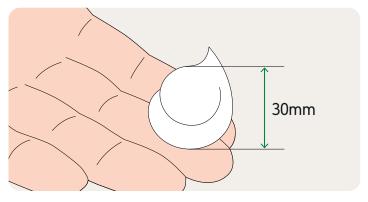

#### Minimum adult amounts required

| Face, Ears, Neck | 1 measure twice a day  |
|------------------|------------------------|
| Arms, Back       | 2 measures twice a day |
| Legs             | 4 measures twice a day |
| Hands            |                        |
| Genitals         | ½ measure twice a day  |

Children under ten years of age require half the above amounts

1 measure (4g Epaderm Cream)