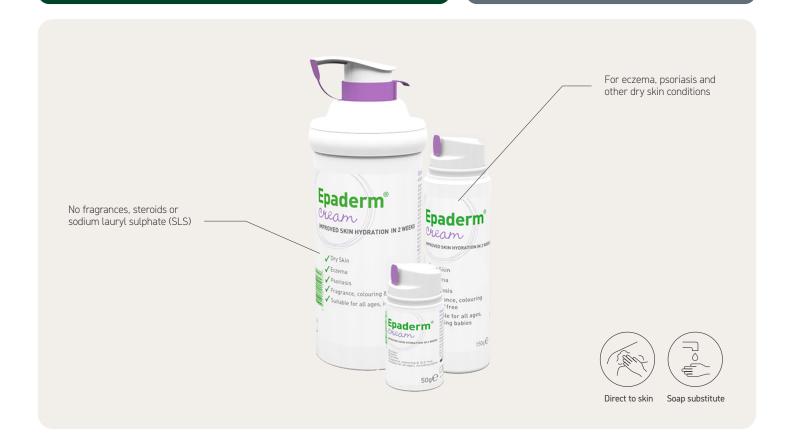

# Epaderm® Cream

2-in-1 emollient to moisturise and soften the skin

- Epaderm® Cream is a 2-in-1 emollient formulated with clinically proven ingredients that moisturise and soften the skin¹
- Epaderm® Cream does not contain any fragrances, steroids or sodium lauryl sulphate (SLS)
- It can be used for dry skin conditions and is suitable for all ages including babies

#### Benefits of Epaderm Cream

- · Recommended by doctors\*
- 97% who tried Epaderm® Cream in a survey recommended it1
- · Moisturises and softens the skin
- Improves skin hydration in as early as two weeks
- Suitable for all ages
- Epaderm Cream can be used on the skin or as a skin cleanser
- Free from fragrances, steroids and sodium lauryl sulphate (SLS)

#### Areas of use

Epaderm Cream is used for the management of dry skin conditions, eczema and psoriasis. It is suitable for all ages, including babies.